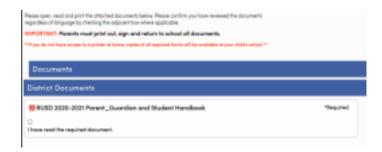

### 5. Documents

Click on each PDF document to review and print, if necessary. Click on the check box next to each document to acknowledge that you have read the document. The

emergency card should be the only document that will need to be signed and returned to the school site unless stated otherwise.