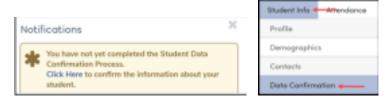

Forgot Password?

Data Confirmation – Parent Guide

Rev: 07/19/2021

Once you're logged into Aeries Parent Portal, you should see a yellow banner stating, "You have not yet completed the Student Data Confirmation Process." Click on the Click Here link to go directly into Data Confirmation. If there is no yellow banner at the top (as shown below), you can find Data Confirmation under the Student Info menu.

**Note:** If you still do not see the option for Data Confirmation, you might be logged in as a student instead of a parent in the Aeries Portal. Please contact your student's school office for assistance.