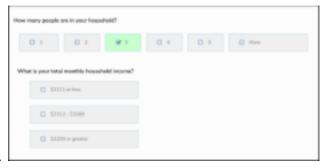

### 2. Income

Enter the number of people in the student's household and household monthly

income.